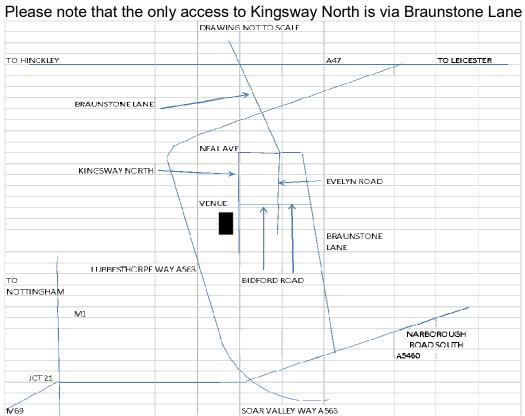

ndicap scheme. Please ensure that any handicap submitted is in line with the current guidance.

#### **Entry Fees**

Seniors £12 Juniors £7

### **Entry Forms**

Entry by email and BACS payment is preferred.

Account Name The Foxes Archery Club

Account No 62173049 Sort Code 60-14-10

Alternatively, please complete a paper entry form and post a cheque (made payable to The Foxes Archery Club) to:

Tournament Organiser, The Foxes Archery Club 14 Court Close Kirby Muxloe Leicestershire LE7 9XB

tournaments.thefoxes@gmail.com

No entry will be confirmed unless both entry form and payment have been received.

Closing Date Sunday 30<sup>th</sup> November 2024, no refunds will be given after the closing date.

Late entries may be accepted at the discretion of the organiser.





## **Area Map**







#### **Notes**

- All competitors must be affiliated to Archery GB or a World Archery member organisation and must show their 2024/25 membership card or e-card on arrival. If you do not have a current card, you must provide proof that you have paid your affiliation fee to the Club you are representing at the event.
- 2. Shooting will be in accordance with Archery GB Rules of Shooting and all archers must comply with Archery GB rule 307 (dress regulations).
- 3. Shooting will be in timed ends of five arrows in four minutes. Sighters will be one end of five arrows.
- 4. Compound archers will shoot on five-spot faces with one archer shooting at each face. All other bow types will shoot on single spot faces, also with one archer shooting at each face.
- 5. Compound archers will shoot on